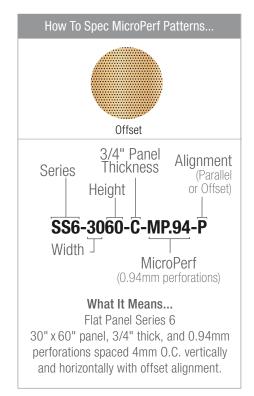

| Flat Panel Series 6 – <b>Specification Information</b> |                                                 |           |          |         |                      |                       |
|--------------------------------------------------------|-------------------------------------------------|-----------|----------|---------|----------------------|-----------------------|
| Product No.                                            | Suspension                                      | Reveal    | Width    | Length  | Typical<br>Thickness | Panel<br>Weight       |
| SS6-###-C                                              | Prelude® XL® Grid OR<br>CRS Channel or Unistrut | 3/8" min. | Up to 2' | 2' & 4' | 3/4"                 | 4 lbs/sq. ft.<br>min. |