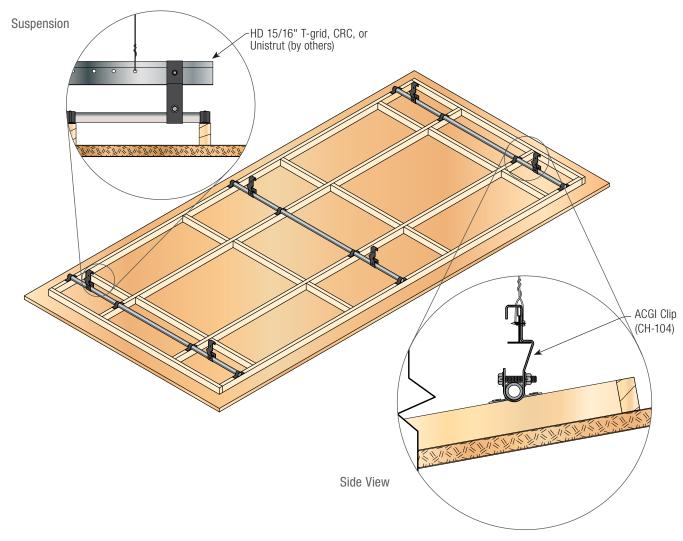

# WOODWORKS® ACGI Flat Panel

Series 6

Flat Panel Series 6 (SS6) is a sloped large format ceiling system. Each panel suspends with a hanger brackets from Armstrong® Prelude® XL® Grid or CRS Channel or Unistrut® for suspension.

| Flat Panel Series 6 – <b>Specification Information</b> |                                                 |           |          |         |                      |                       |
|--------------------------------------------------------|-------------------------------------------------|-----------|----------|---------|----------------------|-----------------------|
| Product No.                                            | Suspension                                      | Reveal    | Width    | Length  | Typical<br>Thickness | Panel<br>Weight       |
| SS6-###-C                                              | Prelude® XL® Grid OR<br>CRS Channel or Unistrut | 3/8" min. | Up to 2' | 2' & 4' | 3/4"                 | 4 lbs/sq. ft.<br>min. |