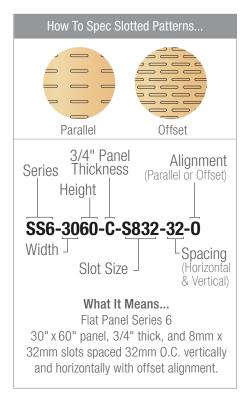

All panels are fully accessible, limited by panel weight. Access panels can be incorporated.

Perforation options control sound absorption, and acoustic insulation is added behind panels for better acoustical performance.