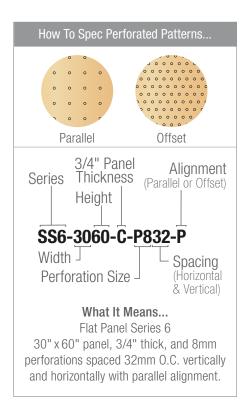

All panels are fully accessible, limited by panel weight. Access panels can be incorporated.

Perforation options control sound absorption, and acoustic insulation is added behind panels for better acoustical performance.