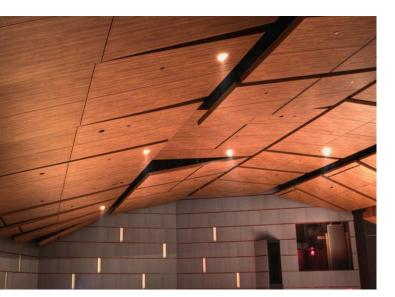

# WOODWORKS® ACGI Flat Panel

Series 6

Flat Panel Series 6 (SS6) is a sloped large format ceiling system. Each panel suspends with a hanger brackets from Armstrong® Prelude® XL® Grid or CRS Channel or Unistrut® for suspension.

All panels are fully accessible, limited by panel weight. Access panels can be incorporated.

Perforation options control sound absorption, and acoustic insulation is added behind panels for better acoustical performance.