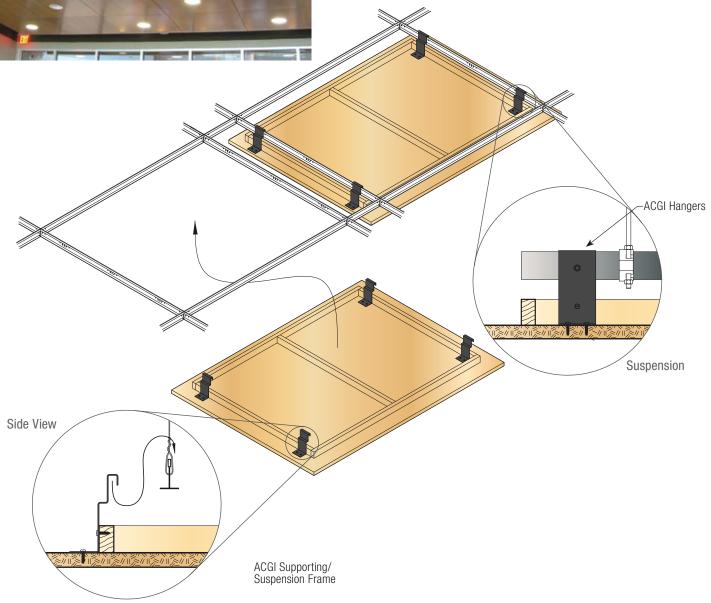

# WOODWORKS® ACGI Flat Panel

Series 5

**Flat Panel Series 5** (SS5) is a large format ceiling system. Each panel suspends with a hanger brackets from Armstrong® Prelude® XL® Grid or CRS Channel for suspension.

All panels are fully accessible, limited by panel weight. Access panels can be incorporated.

Perforation options control sound absorption, and acoustic insulation is added behind panels for better acoustical performance.

| Flat Panel Series 5 – <b>Specification Information</b> |                                     |           |          |           |                      |                 |
|--------------------------------------------------------|-------------------------------------|-----------|----------|-----------|----------------------|-----------------|
| Product No.                                            | Suspension                          | Reveal    | Width    | Length    | Typical<br>Thickness | Panel<br>Weight |
| SS5-###-C                                              | Prelude® XL® Grid<br>or CRS Channel | 3/8" min. | Up to 5' | Up to 10' | 3/4"                 | 4 lbs/sq. ft.   |