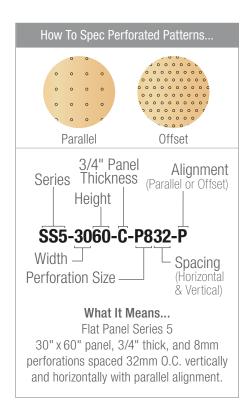

All panels are fully accessible, limited by panel weight. Access panels can be incorporated.

Perforation options control sound absorption, and acoustic insulation is added behind panels for better acoustical performance.

## **ACOUSTICS**

NRC up to 0.85