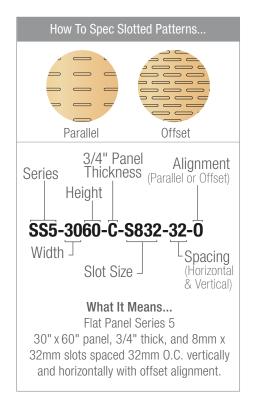

All panels are fully accessible, limited by panel weight. Access panels can be incorporated.

Perforation options control sound absorption, and acoustic insulation is added behind panels for better acoustical performance.

## **ACOUSTICS**

NRC up to 0.85