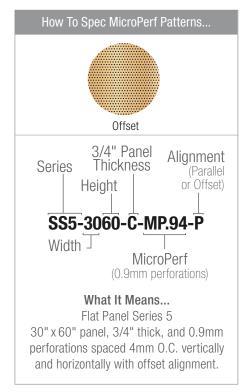

| Flat Panel Series 5 – <b>Specification Information</b> |                                     |           |          |           |                      |                 |
|--------------------------------------------------------|-------------------------------------|-----------|----------|-----------|----------------------|-----------------|
| Product No.                                            | Suspension                          | Reveal    | Width    | Length    | Typical<br>Thickness | Panel<br>Weight |
| SS5-###-C                                              | Prelude® XL® Grid<br>or CRS Channel | 3/8" min. | Up to 5' | Up to 10' | 3/4"                 | 4 lbs/sq. ft.   |